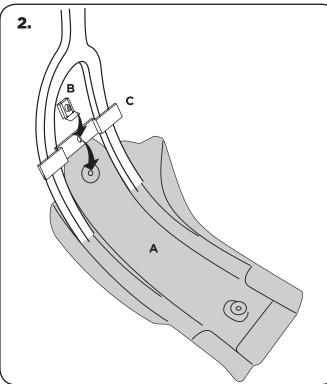

## **SOTTOMOTORE YAMAHA 450 YZF**



COD. 500002306 REV1











## **WARNING!**

Use at your own risk. Check the security of your device before you ride. Be sure that you follow the instructions installing the Acerbis products. Do not ride if there is missing or damaged hardware. If this is the case, take the item immediately back to your dealer. Make sure the throttle and other controls are free every time you ride. Lack of attention to instruction and warning could lead to interference with the controls, loss of control, and an accidents. Acerbis recommends that installation must be done by a licensed mechanic and that only Acerbis is original parts are used during fitting. Acerbis makes no guarantees or representations, express or implied, regarding the fitness of its products for any particular purpose. Acerbis makes no guarantees or representa