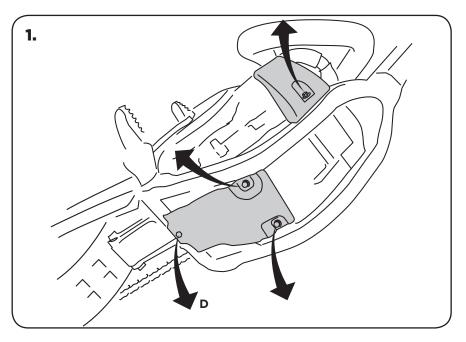

## **SOTTOMOTORE YAMAHA 450 YZF**



COD. 500002306 REV1











## **WARNING!**

Use at your own risk. Check the security of your device before you ride. Be sure that you follow the instructions installing the Acerbis products. Do not ride if there is missing or damaged hardware. If this is the case, take the item immediately back to your dealer. Make sure the throttle and other controls are free every time you ride. Lack of attention to instruction and warning could lead to interference with the controls, loss of control, and an accidents. Acerbis recommends that installation must be done by a licensed mechanic and that only Acerbis is original parts are used during fitting. Acerbis makes no guarantees or representations, express or implied, regarding the fitness of its products for any particular purpose. Acerbis makes no guarantees or represen