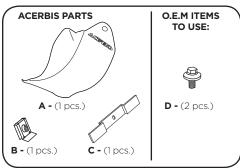

## **SOTTOMOTORE YAMAHA 450 YZF**



COD. 500002306 REV1











## **WARNING!**

Use at your own risk. Check the security of your device before you ride. Be sure that you follow the instructions installing the Acerbis products. Do not ride if there is missing or damaged hardware. If this is the case, take the item immediately back to your dealer. Make sure the throttle and other controls are free every time you ride. Lack of attention to instruction and warning could lead to interference with the controls, loss of control, and an accidents. Acerbis recommends that installation must be done by a licensed mechanic and that only Acerbis is original parts are used during fitting. Acerbis makes no guarantees or representations, express or implied, regarding the fitness of its products for any particular purpose. Acerbis makes no guarantees or repr